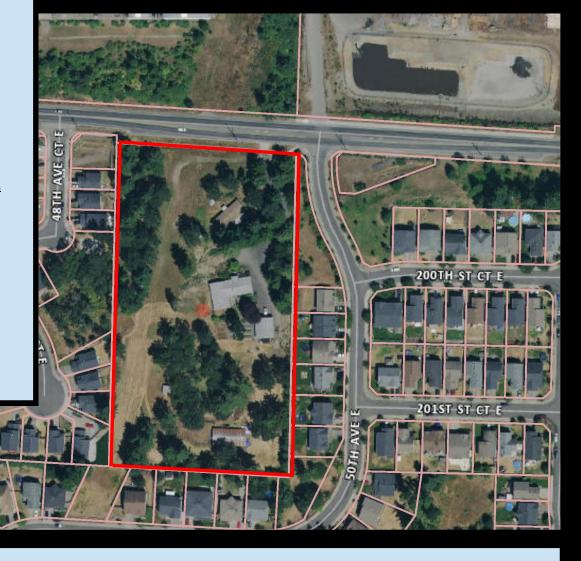

## **FOR SALE**

LOCATION 4912 200th St E Spanaway, WA

> PARCEL # 2450000030

SPACE AVAILABLE
5 ACRES +/-

ZONING MSF

\$2,100,000

Many options with this approximately 5 Acre site. Developer site zoned MSF for a potential of up to 30 detached or attached housing units with proper platting or planned development district. This lovely 1 level home w/basement includes 3 bedrooms, 3 baths, an Indoor basketball court and 2 car garage. Plenty of room for everything, with the 6 car detached shop and multiple stall barn!