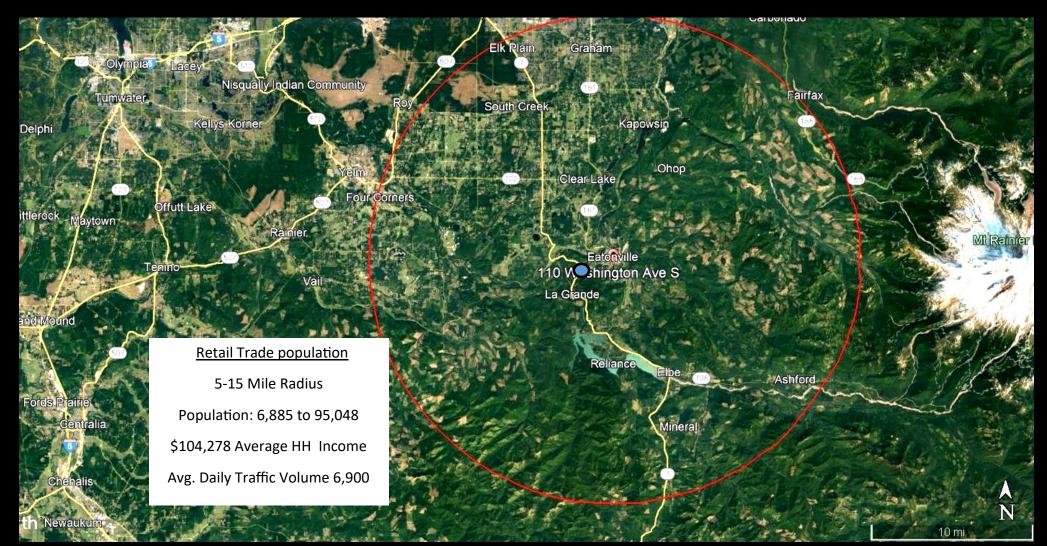

## LAND LEASE/BTS HIGH TRAFFIC & GROWTH LOCATION ON SR 161

Hwy 161 frontage in the heart of downtown Eatonville. Surrounded by local and national tenants such as: Multicare Eatonville Clinic, Gypsy Wagon Espresso, Eatonville Liquor & Wine, Mill Haus Cider Co., Yogi's Smokehouse, The Coffehouse & Toasted Buns, Chopstix and more!