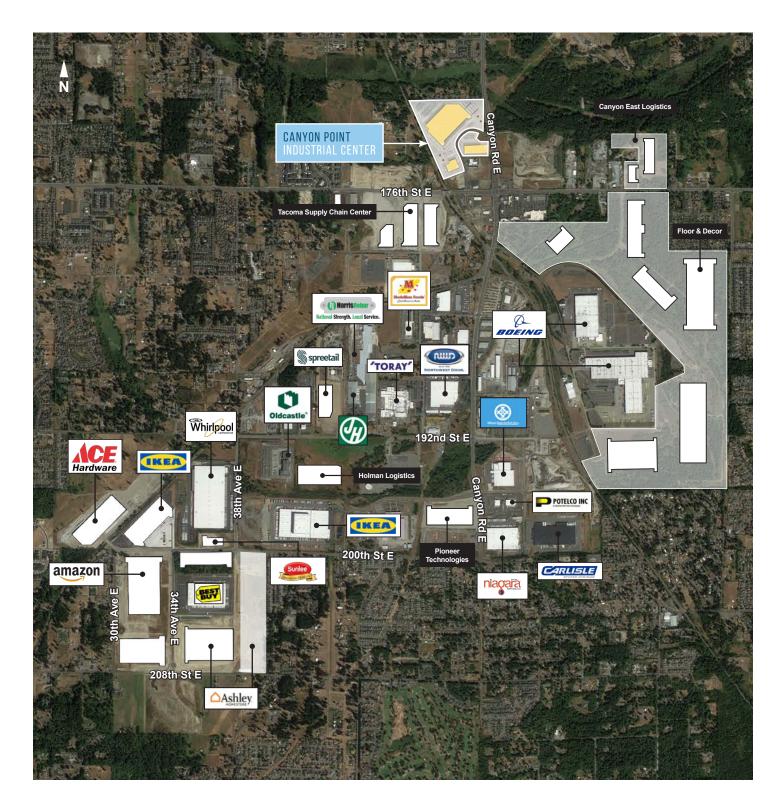

#### **PROPERTY HIGHLIGHTS**

- » 3 Building Industrial Park (584,006 SF)
- » 40.86 Total Acres
- » Zoned: ECOR (Employment Corridor)
- » Located 5 miles to SR-512
- » Signalized Entry to Park
- » Amenities at Corner of 176th Street E & Canyon Road E
- » Nearby Tenants Include: Amazon, Ace Hardware, Ikea, Boeing & Best Buy & LG Electronics