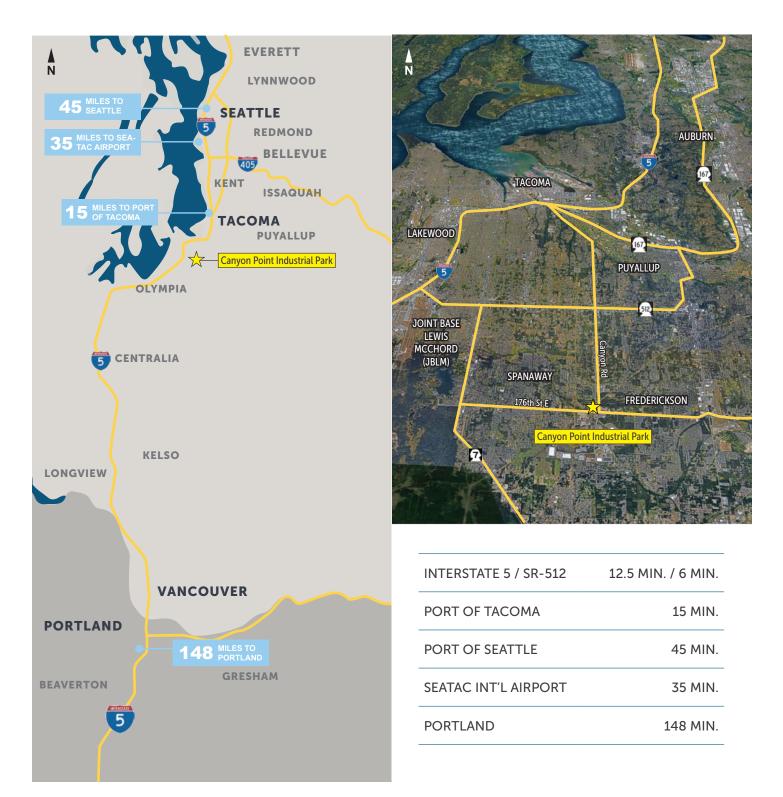

#### **PROPERTY HIGHLIGHTS**

- » 3 Building Industrial Park (584,006 SF)
- » 40.86 Total Acres
- » Zoned: ECOR (Employment Corridor)
- » Located 5 miles to SR-512
- » Signalized Entry to Park
- » Amenities at Corner of 176th Street E & Canyon Road E
- » Nearby Tenants Include: Amazon, Ace Hardware, Ikea, Boeing & Best Buy & LG Electronics