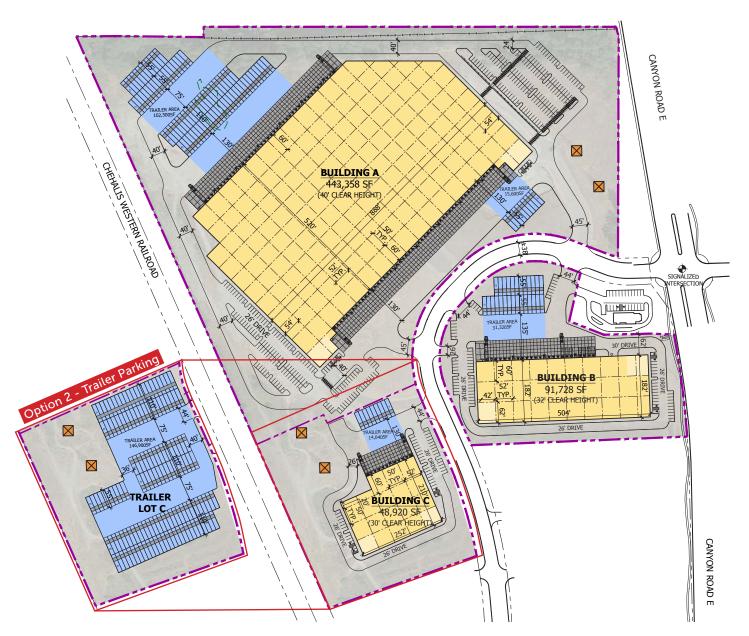

#### **PROPERTY HIGHLIGHTS**

- » 3 Building Industrial Park (584,006 SF)
- » 40.86 Total Acres
- » Zoned: ECOR (Employment Corridor)
- » Located 5 miles to SR-512
- » Signalized Entry to Park
- » Amenities at Corner of 176th Street E & Canyon Road E
- » Nearby Tenants Include: Amazon, Ace Hardware, Ikea, Boeing & Best Buy & LG Electronics

## CANYON POINT INDUSTRIAL CENTER

17323 Canyon Parkway East | Pierce County, WA (Frederickson)

| Building      |         | Building<br>Depth | Clear<br>Height | Column<br>Spacing | Speed<br>Bay |     | Dock<br>Doors | Drive-in<br>Doors |      | Car<br>Parking | Trailer<br>Parking |
|---------------|---------|-------------------|-----------------|-------------------|--------------|-----|---------------|-------------------|------|----------------|--------------------|
| Building A    | 443,358 | 520'              | 40'             | 50' x 52'         | 60'          | 7"  | 80            | 4                 | 130' | 267            | 93                 |
| Building B    | 91,728  | 182'              | 32'             | 52' x 60'         | 60'          | 6"  | 22            | 2                 | 135' | 73             | 27                 |
| Building C    | 48,920  | 210'              | 30'             | 50' x 50'         | 60'          | 6"  | 11            | 0                 | 130' | 47             | 9                  |
| Trailer Lot C | N/A     | N/A               | N/A             | N/A               | N/A          | N/A | N/A           | N/A               | N/A  | N/A            | 138                |