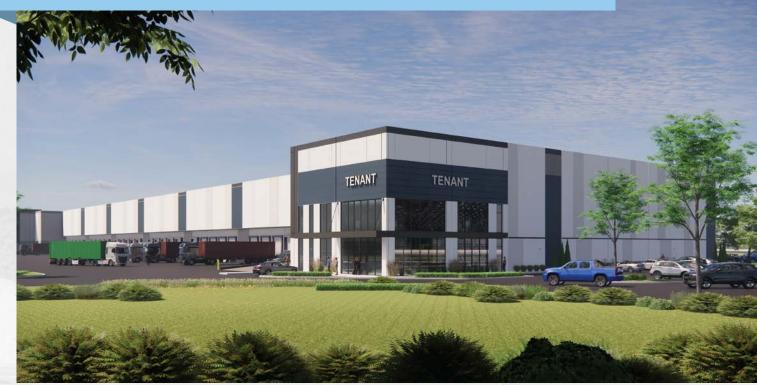

# CANYON POINT INDUSTRIAL CENTER

17323 Canyon Parkway East | Pierce County, WA (Frederickson)

### GATEWAY TO FREDERICKSON INDUSTRIAL MARKET

#### **PROPERTY HIGHLIGHTS**

- » 3 Building Industrial Park (584,006 SF)
- » 40.86 Total Acres
- » Zoned: ECOR (Employment Corridor)
- » Located 5 miles to SR-512
- » Signalized Entry to Park
- » Amenities at Corner of 176th Street E & Canyon Road E
- » Nearby Tenants Include: Amazon, Ace Hardware, Ikea, Boeing & Best Buy & LG Electronics